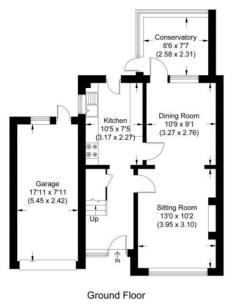

# **EPC RATING**

С

LOCAL AUTHORITY/COUNCIL TAX

Surrey Heath – Band D

Gloucester Road Approximate Gross Internal Area 81.53 sq m / 877.58 sq ft (Excluding Garage) Garage Area 13.19 sq m / 141.97 sq ft Total Area 94.72 sq m / 1019.55 sq ft (Including Garage)

First Floor

Illustration for identification purposes only, measurements are approximate, not to scale.

**Disclaimer:** We wish to inform prospective purchasers that we have prepared these sales particulars as a general guide. We have not carried out a detailed survey, nor tested the services, appliances and specific fittings. Room sizes are approximate and rounded: they are taken between internal wall surfaces and therefore include cupboards / shelves, etc. Accordingly, they should not be relied upon for carpeting, curtains / blinds and kitchen equipment, whether fitted or not, are deemed removable by the vendor unless specifically itemized within these.