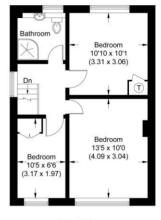

# **EPC RATING**

С

LOCAL AUTHORITY/COUNCIL TAX

Surrey Heath – Band D

Gloucester Road Approximate Gross Internal Area 81.53 sq m / 877.58 sq ft (Excluding Garage) Garage Area 13.19 sq m / 141.97 sq ft Total Area 94.72 sq m / 1019.55 sq ft (Including Garage)

First Floor

Illustration for identification purposes only, measurements are approximate, not to scale.

**Disclaimer:** We wish to inform prospective purchasers that we have prepared these sales particulars as a general guide. We have not carried out a detailed survey, nor tested the services, appliances and specific fittings. Room sizes are approximate and rounded: they are taken between internal wall surfaces and therefore include cupboards / shelves, etc. Accordingly, they should not be relied upon for carpeting, curtains / blinds and kitchen equipment, whether fitted or not, are deemed removable by the vendor unless specifically itemized within these.